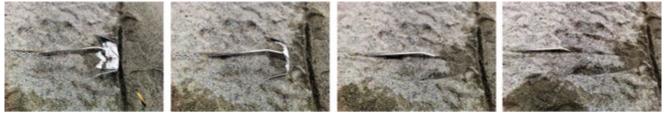

Fast Set: Only 1 m (3ft) to max hold.

Landed upside down: 2.5 m (8ft) to max hold.

www.anchorliftdirect.com