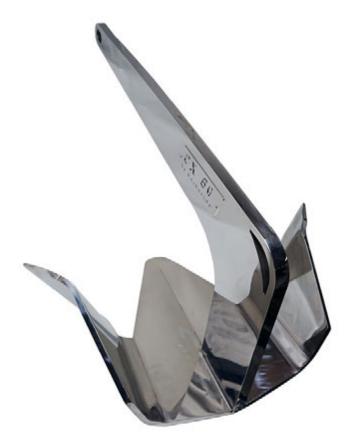

## **CX Anchor High Holding Power Low Weight**

Based on the famous Bruce anchor design, which was originally made for use on oil rigs in the North Sea, the CX sets fast and secure to almost any bottom condition. Constructed of Solid AISI 316L Solid Stainless Steel plates (not casted) for the best corrosion protection and unmatched strength. Wing sizes of the fluke are 25% larger on the CX than on the corresponding Bruce size for the best possible holding power.

Available Models:

CX8: Boats to 28 ft. CX10: Boats to 35 ft.

CX15: Boats to 40 ft.

CX20: Boats to 50 ft.

CX30: Boats to 60 ft.

CX40: Boats to 65 ft.

CX50: Boats to 75 ft.

CX80: Boats to 90 ft.